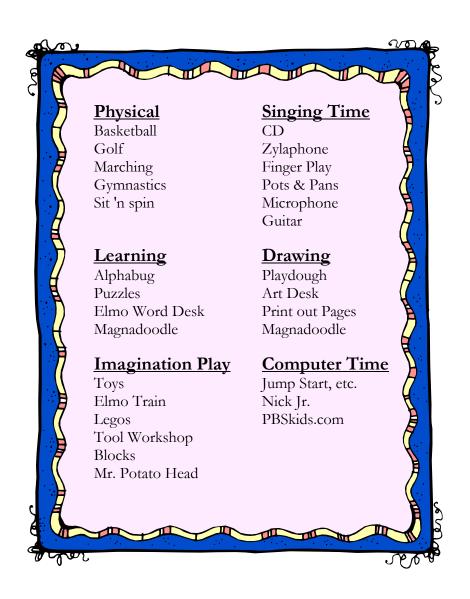

## Davis' Daily Routine

| 7:00  | Eat breakfast                                                                                                                    |
|-------|----------------------------------------------------------------------------------------------------------------------------------|
| 8:00  | Get dressed, brush teeth, co                                                                                                     |
| 8:30  | Watch Caillou.                                                                                                                   |
| 9:00  | Walk                                                                                                                             |
| 9:30  | Learning                                                                                                                         |
| 10:30 | Snack/Drawing                                                                                                                    |
| 11:00 | Physical/Play outside                                                                                                            |
| 12:00 | Lunch                                                                                                                            |
| 12:30 | Computer Time                                                                                                                    |
| 1:30  | Read Books                                                                                                                       |
| 2:00  | Nap or Quiet time                                                                                                                |
| 4:00  | Movie                                                                                                                            |
| 5:00  | Singing Time                                                                                                                     |
| 6:00  | Dinner                                                                                                                           |
| 7:00  | Imagination Play                                                                                                                 |
| 7:30  | Bath Time                                                                                                                        |
| 8:00  | Quiet Time                                                                                                                       |
| 9:00  | Lights Out!                                                                                                                      |
|       | 8:00<br>8:30<br>9:00<br>9:30<br>10:30<br>11:00<br>12:00<br>12:30<br>1:30<br>2:00<br>4:00<br>5:00<br>6:00<br>7:00<br>7:30<br>8:00 |