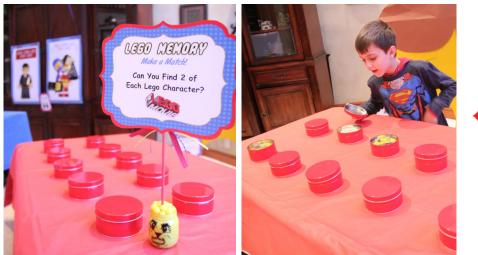

#### Lego Can Memory ~ How to Play

Make a match! Find each of the 5 Lego Character's doppelganger {or twin}. Take turns in a group or play individually until you've found all five matching Lego characters.

#### How to Make:

Print 2 copies of memory circles, cut out, and place inside the can.