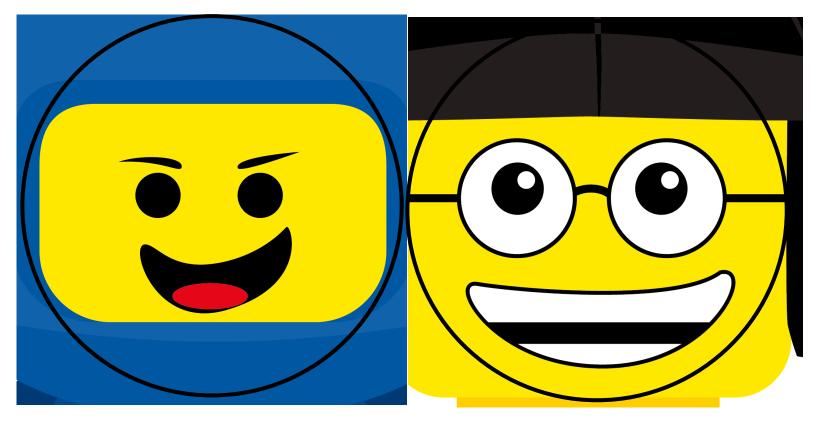

# Lego Memory Game ~ Circles for Tins

#### Lego Memory Game ~ Circles for Tins From TipJunkie.com

Lego Memory Game {circles for cans}

#### How to Make:

Simply print 2 copies of each Lego Character memory circles, cut out, and place inside the can.