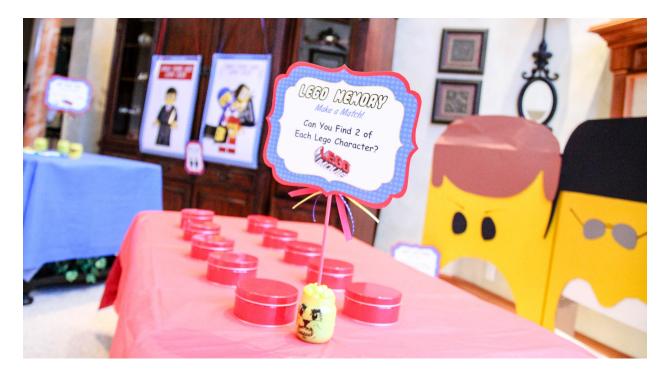

#### Lego Can Memory ~ How to Play

Make a match! Find each of the 5 Lego Character's doppelganger {or twin}. Take turns in a group or play individually until you've found all five matching Lego characters.

#### **Lego Game Signs** {free printable}

I got the red circle tins at Michaels Craft Store but they also might be found at Hobby Lobby.

#### Lego Can Memory ~ Materials:

- Game Sign
- 10 Circle Tins {or cans}
- Table Cloth
- Printable Memory Circles