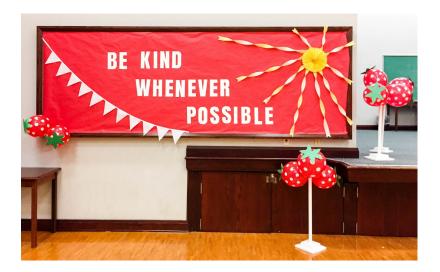

#### Wall #3

- Large Letters: Be Kind Whenever Possible {50}
- Wrap sound wall in red butcher paper
- White felt bunting
- Yellow sun
  - Round Medallion
  - Yellow crepe paper
  - White crepe paper