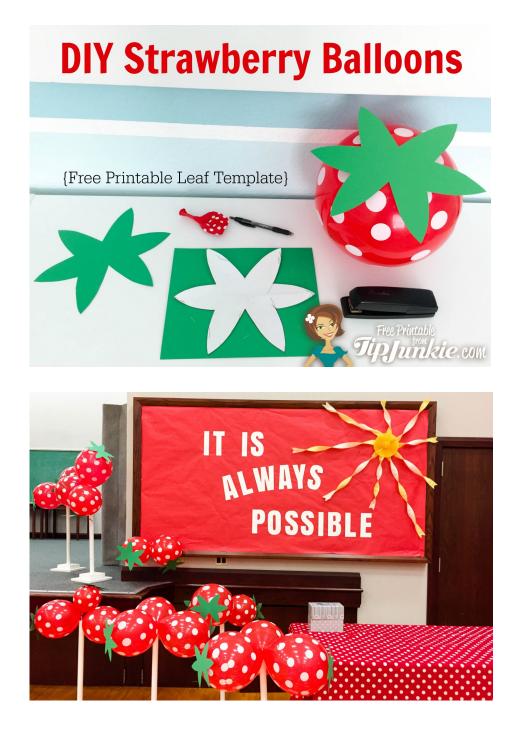

### Wall #4

- <u>Large Letters</u>: It's Always Possible {68}
- Wrap sound wall in red butcher paper
- Crepe Paper Sun {white and yellow, yellow medallion}

## Stage

- Red and white balloons
- Green paper {for balloons}
- DIY White wood stands

### **DIY Strawberry Red Balloon** ~ Leaf Topper Template

Print leaf template onto green paper then cut along the black lines. Use a permanent, clear glue dots to attach to the red balloon.

https://tipjunkie.com/tutorial/strawberry-red-balloon/