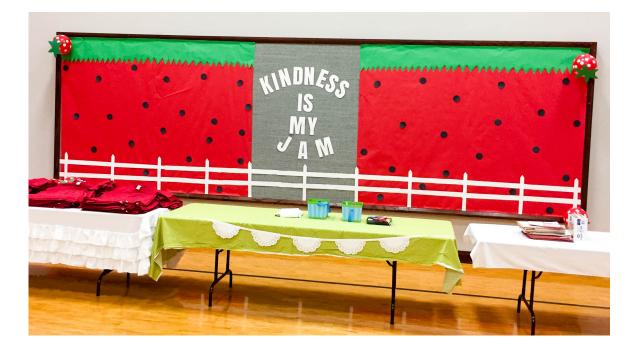

# Decorate a Gym ~ LDS Activity Days

https://tipjunkie.com/tutorial/lds-activity-days-theme/

Wall #1 Large Letters: Kindness Is My Jam {15}

Wall #2 Large Letters: Spread the Love {28}

- Wrap sound wall in red butcher paper
- Green butcher paper, cut zig zag, on top
- White picket fence {paper}