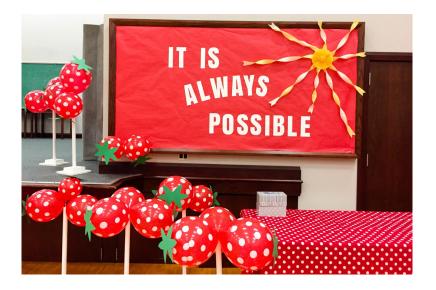

### Wall #4

- <u>Large Letters</u>: It's Always Possible {68}
- Wrap sound wall in red butcher paper
- Crepe Paper Sun {white and yellow, yellow medallion}