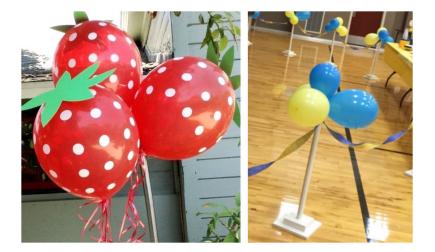

## Stage

- Red and white balloons
- Green paper {for balloons}
- DIY White wood stands

### **DIY Strawberry Red Balloon** ~ Leaf Topper Template

Print leaf template onto green paper then cut along the black lines. Use a permanent, clear glue dots to attach to the red balloon.

https://tipjunkie.com/tutorial/strawberry-red-balloon/