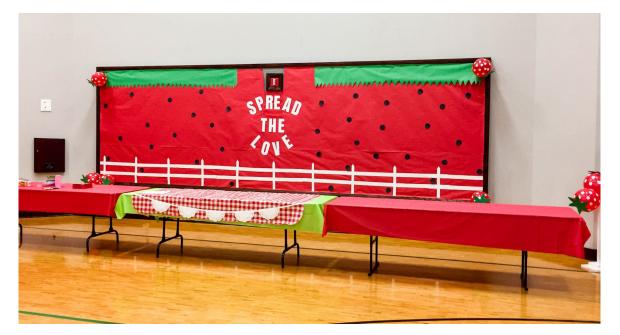

# Decorate a Gym ~ LDS Activity Days

https://tipjunkie.com/tutorial/lds-activity-days-theme/

Wall #1 Large Letters: Kindness Is My Jam {15}

Wall #2 Large Letters: Spread the Love {28}

- Wrap sound wall in red butcher paper
- Green butcher paper, cut zig zag, on top
- White picket fence {paper}