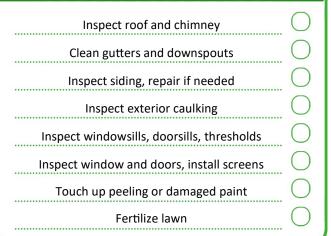

## OUTSIDE THE HOUSE

# FOR THE PROFESSIONAL

| Schedule back-flow service, water turned on | ( |
|---------------------------------------------|---|
| Schedule Spring Clean Up of Landscaping     | ( |
|                                             | ( |
|                                             | ( |
|                                             | C |
|                                             | 0 |
|                                             |   |
|                                             |   |
|                                             | ( |
|                                             |   |